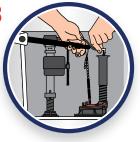

Remove.

Set Adjustable Overflow Tube.

Connect.

| MODEL<br>NUMBER | CASE<br>QTY | PRODUCT DIMENSIONS<br>H/W/D (INCHES) | CASE DIMENSIONS H/W/D<br>(INCHES) | CASE WEIGHT<br>(LBS) | UPC             | SCCI 2of5         |
|-----------------|-------------|--------------------------------------|-----------------------------------|----------------------|-----------------|-------------------|
| 540AKR          | 5           | 6.00" x 4.50" x 7.42"                | 23.75"x 6.50" x 9.44"             | 6.15 lbs             | 0 39961 30034 8 | 100 39961 08358 3 |