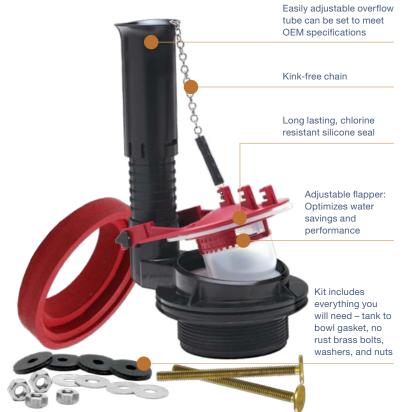

## Special features:

- Easily adjustable overflow tube
- Adjustable flapper to maximize water savings
- Complete Kit with all the parts you need including a tank to bowl gasket, no rust brass bolts, washers and nuts