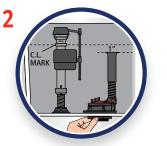

Remove.

Set Adjustable Overflow Tube.

Connect.

| MODEL<br>NUMBER | CASE<br>QTY | PRODUCT DIMENSIONS<br>H/W/D (INCHES) | CASE DIMENSIONS H/W/D<br>(INCHES) | CASE WEIGHT<br>(LBS) | UPC             | SCCI 2of5         |
|-----------------|-------------|--------------------------------------|-----------------------------------|----------------------|-----------------|-------------------|
| 540AKR          | 5           | 6.00" x 4.50" x 7.42"                | 23.75"x 6.50" x 9.44"             | 6.15 lbs             | 0 39961 30034 8 | 100 39961 08358 3 |