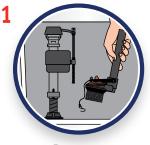

Remove.

Set Adjustable Overflow Tube.

Connect.

| MODEL<br>NUMBER | CASE<br>QTY | PRODUCT DIMENSIONS<br>H/W/D (INCHES) | CASE DIMENSIONS H/W/D<br>(INCHES) | CASE WEIGHT<br>(LBS) | UPC             | SCCI 2of5         |
|-----------------|-------------|--------------------------------------|-----------------------------------|----------------------|-----------------|-------------------|
| 540AKR          | 5           | 6.00" x 4.50" x 7.42"                | 23.75"x 6.50" x 9.44"             | 6.15 lbs             | 0 39961 30034 8 | 100 39961 08358 3 |