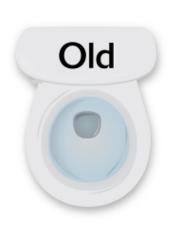

## **Seals All Bowl Shapes**

Proudly designed and made in the United States, the BEEHIVE Max Toilet Plunger is the first plunger designed to fit both old and new high efficiency toilets (HET). Toilet bowl drains have changed from round to oblong shaped outlets and standard plungers on the market cannot achieve a seal to effectively plunge. The best toilet plunger's t-handle and flexible, beehive shape head design, allow for an optimum grip and effective plunge in any toilet. Recommended by Kohler, the BEEHIVE Max Plunger fits Kohler, TOTO, American Standard, Mansfield and all other brands. The 10161 toilet parts include: (1) T-Handle and (1) Plunger Head.