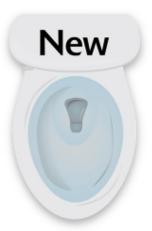

## **Seals All Bowl Shapes**

Proudly designed and made in the United States, the BEEHIVE Max Toilet Plunger is the first plunger designed to fit both old and new high efficiency toilets (HET). Toilet bowl drains have changed from round to oblong shaped outlets and standard plungers on the market cannot achieve a seal to effectively plunge. The best toilet plunger's t-handle and flexible, beehive shape head design, allow for an optimum grip and effective plunge in any toilet. Recommended by Kohler, the BEEHIVE Max Plunger fits Kohler, TOTO, American Standard, Mansfield and all other brands. The 10161 toilet parts include: (1) T-Handle and (1) Plunger Head.