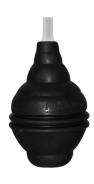

## **Seals All Bowl Shapes**

Proudly designed and made in the United States, the BEEHIVE Max Toilet Plunger is the first plunger designed to fit both old and new high efficiency toilets (HET). Toilet bowl drains have changed from round to oblong shaped outlets and standard plungers on the market cannot achieve a seal to effectively plunge. The best toilet plunger's t-handle and flexible, beehive shape head design, allow for an optimum grip and effective plunge in any toilet. Recommended by Kohler, the BEEHIVE Max Plunger fits Kohler, TOTO, American Standard, Mansfield and all other brands. The 10161 toilet parts include: (1) T-Handle and (1) Plunger Head.