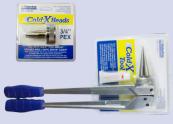

# **Cold**X Tools and **Heads:**

Our expansion hand tool is available in a kit with a variety of head sizes. As well, the tool and heads can be purchased separately. The heads can also be used on cold-expansion power tools.