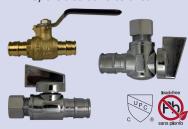

# Cold:X Valves:

- Our line of Cold-X® chrome plated stop valves and ball valves is ever expanding.
- They are also cUPC certified.