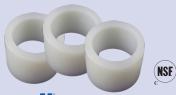

# Cold:X Expansion Rings:

- Our Cold-X® expansion rings include a notch to ensure proper positioning.
- They are also NSF certified.