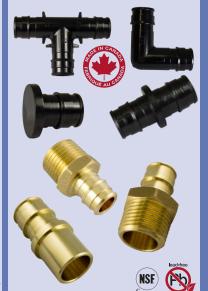

# **Cold**:XFittings

 Our Cold-X® fittings are offered in durable engineered plastic or quality lead free brass. They are NSF certified and readily available to serve your needs.

Give your customers the full flow benefit of cold expansion, at the most competitive prices and terrific fill rates. Contact your LynCar or Waterline representative today.