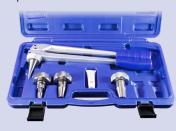

# **Cold**X Tools and **Heads:**

Our expansion hand tool is available in a kit with a variety of head sizes. As well, the tool and heads can be purchased separately. The heads can also be used on cold-expansion power tools.