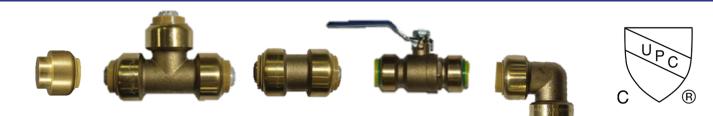

### PUSH N' CONNECT

Waterline's Pushn'Connect system of lead free fittings and valves are designed to make plumbing connections easier and faster than ever before. Available in sizes 1/2" through 1", ideal for use on plumbing, water heaters and hydronic heating systems. Designed and approved for use in walls with or without access panels, and underground. Repairs to wet systems are no sweat, the connection can be made simply without having to wait for pipes to dry.

#### **FEATURES:**

- Instant Connection
  No Solder, clamps or glue
- Connect Copper, PEX or CPVC
- PEX support included
- Maximum Pressure 200PSI
- Maximum Temperature 200° F (93°C)
- EDPM O-Ring
- Grip ring 304 Stainless Steel

standards

• ASSE 1061

• NSF/ANSI 61

• NSF/ANSI 372

**CERTIFICATIONS:** 

cUPC approved to the following